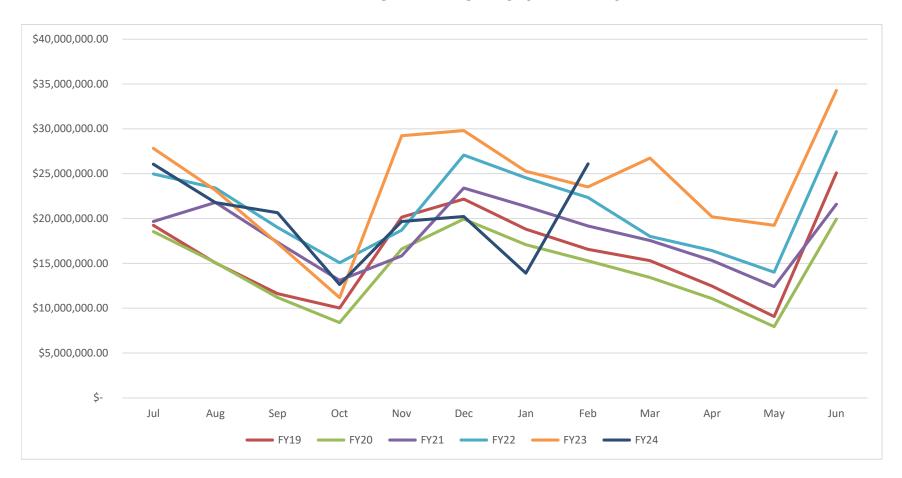

## **AVAILABLE GENERAL FUND CASH - TRENDS**

See next page for corresponding detail

### **AVAILABLE GENERAL FUND CASH:**

|     | FY19                | FY20                | FY21                | FY22 |               |    | FY23          | FY24 |               |
|-----|---------------------|---------------------|---------------------|------|---------------|----|---------------|------|---------------|
| Jul | \$<br>19,238,297.17 | \$<br>18,534,826.00 | \$<br>19,668,391.41 | \$   | 24,964,102.54 | \$ | 27,831,469.65 | \$   | 26,053,595.45 |
| Aug | \$<br>15,036,433.83 | \$<br>15,072,073.20 | \$<br>21,799,834.88 | \$   | 23,390,517.67 | \$ | 23,152,551.38 | \$   | 21,774,005.21 |
| Sep | \$<br>11,619,027.15 | \$<br>11,189,278.11 | \$<br>17,348,864.44 | \$   | 18,999,624.44 | \$ | 17,232,507.14 | \$   | 20,657,083.47 |
| Oct | \$<br>10,007,072.65 | \$<br>8,394,798.06  | \$<br>13,101,736.07 | \$   | 15,064,557.37 | \$ | 11,189,041.51 | \$   | 12,641,622.56 |
| Nov | \$<br>20,156,405.42 | \$<br>16,592,354.78 | \$<br>15,822,018.60 | \$   | 18,709,616.09 | \$ | 29,238,860.66 | \$   | 19,661,190.98 |
| Dec | \$<br>22,166,095.14 | \$<br>19,948,429.69 | \$<br>23,404,513.04 | \$   | 27,071,650.36 | \$ | 29,799,827.08 | \$   | 20,227,606.83 |
| Jan | \$<br>18,811,849.84 | \$<br>17,075,091.39 | \$<br>21,341,919.60 | \$   | 24,530,762.22 | \$ | 25,272,638.22 | \$   | 13,897,683.72 |
| Feb | \$<br>16,561,366.00 | \$<br>15,269,760.09 | \$<br>19,174,540.95 | \$   | 22,338,871.58 | \$ | 23,524,389.73 | \$   | 26,092,541.67 |
| Mar | \$<br>15,292,146.04 | \$<br>13,428,810.36 | \$<br>17,537,642.54 | \$   | 18,012,361.58 | \$ | 26,730,780.93 |      |               |
| Apr | \$<br>12,449,065.20 | \$<br>11,061,770.16 | \$<br>15,309,158.40 | \$   | 16,410,691.54 | \$ | 20,193,509.36 |      |               |
| May | \$<br>9,080,348.54  | \$<br>7,954,866.01  | \$<br>12,407,914.56 | \$   | 14,025,794.33 | \$ | 19,239,833.63 |      |               |
| Jun | \$<br>25,105,436.15 | \$<br>19,937,079.61 | \$<br>21,590,147.06 | \$   | 29,710,133.72 | \$ | 34,298,455.67 |      |               |